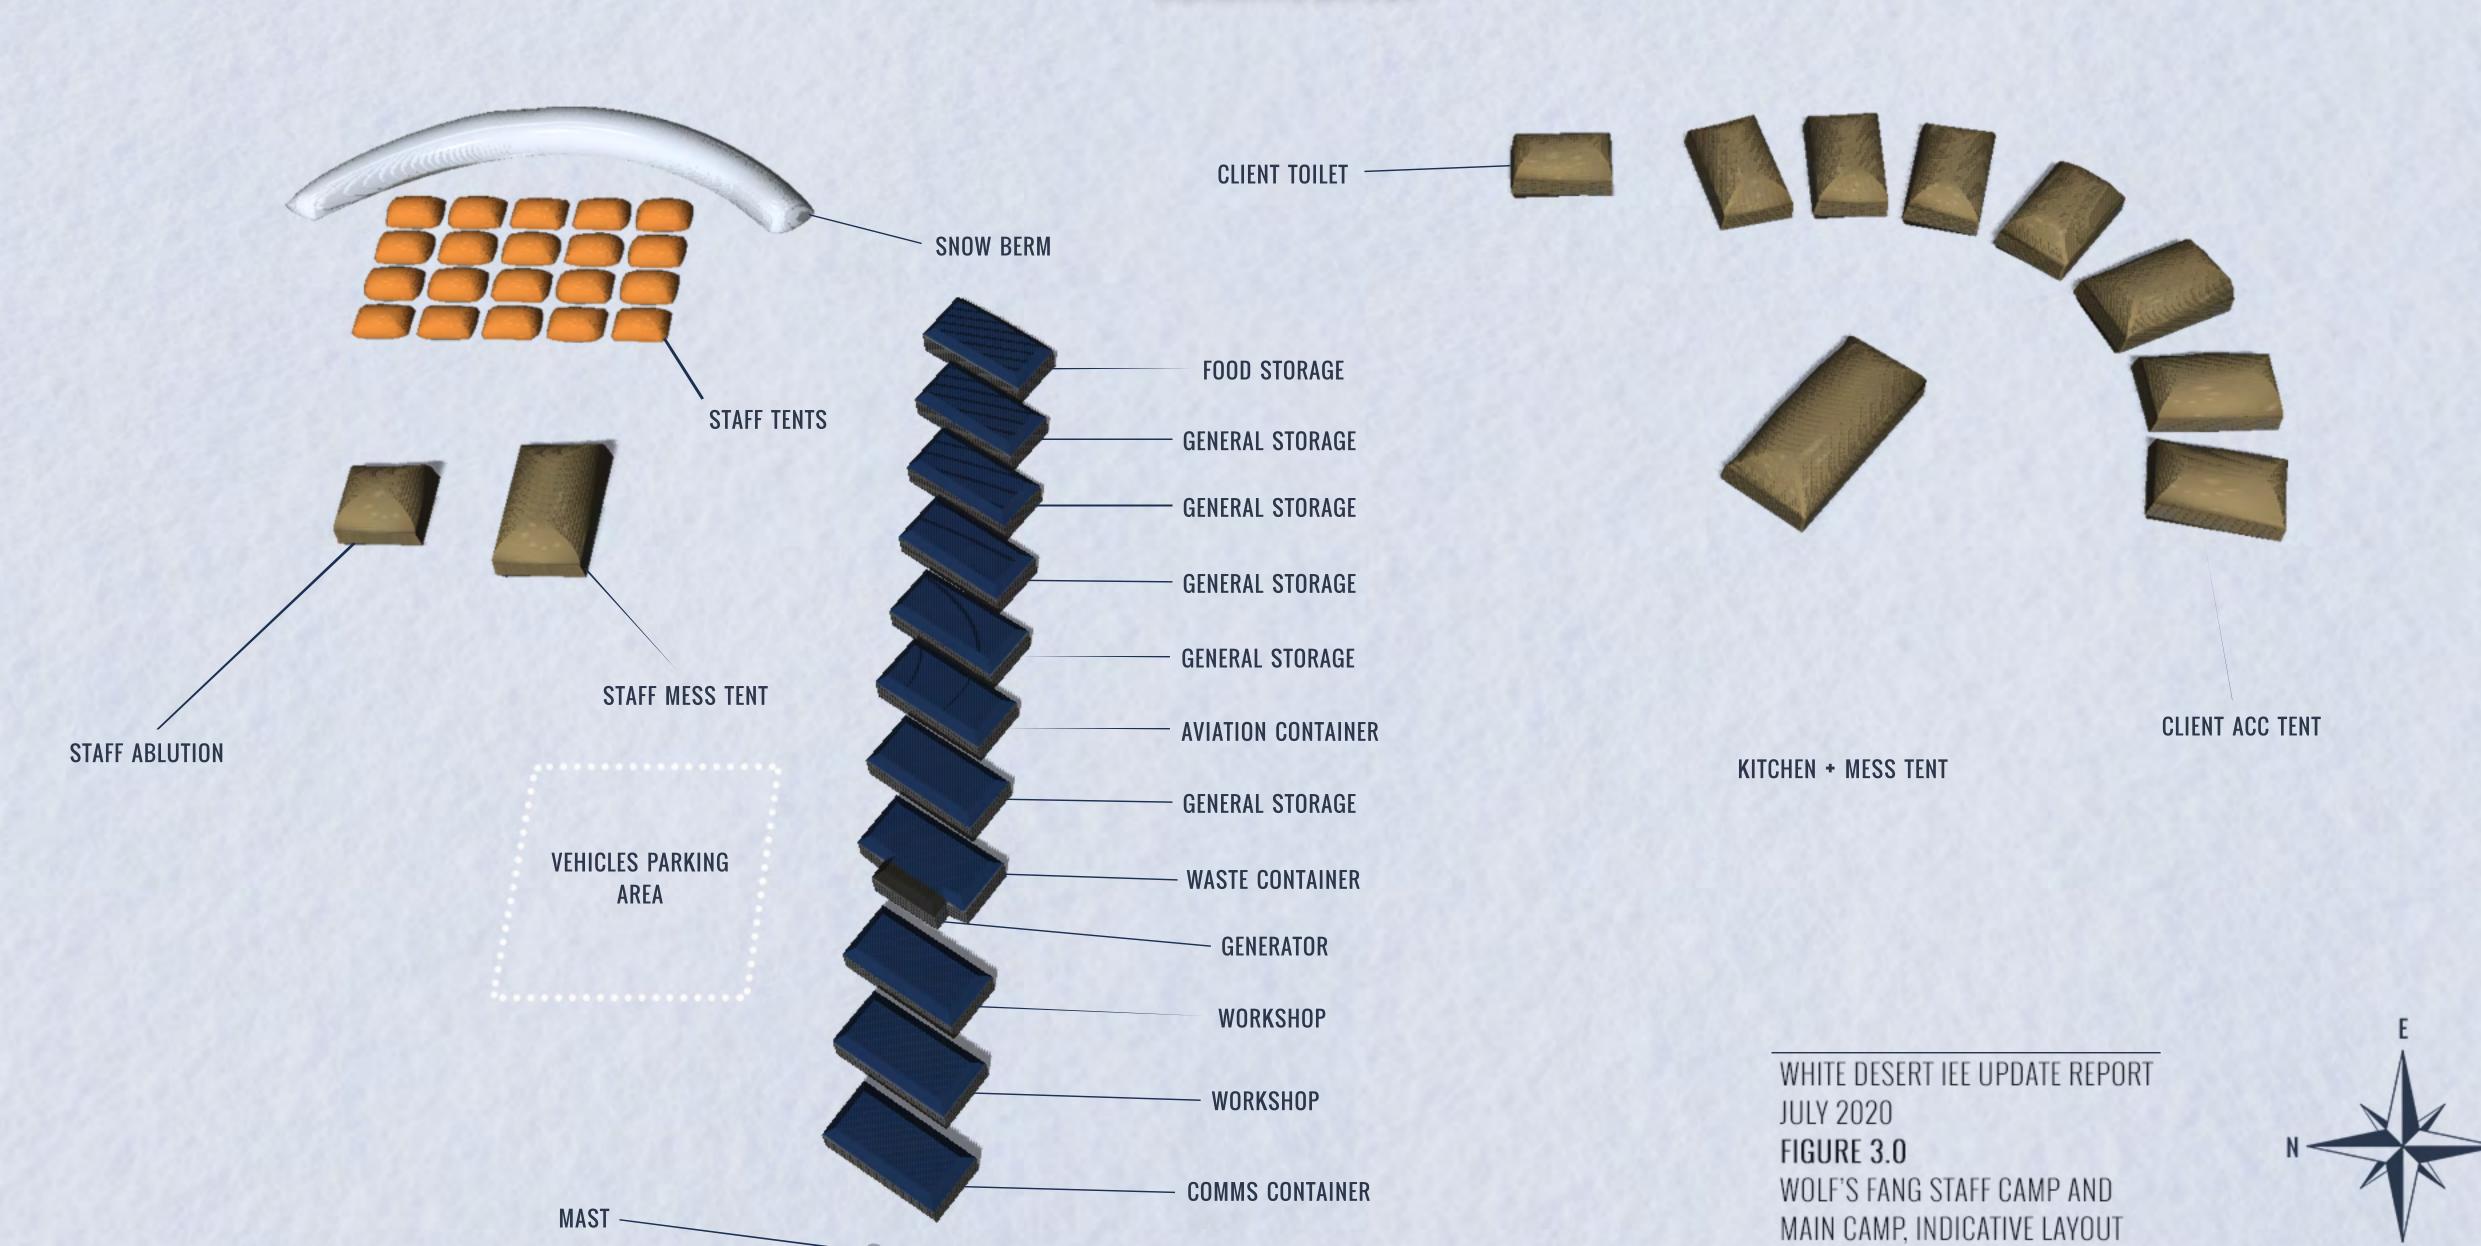

## WOLF'S FANG STAFF CAMP & MAIN CAMP INDICATIVE LAYOUT

WHITE DESERT IEE UPDATE REPORT JULY 2020 FIGURE 4.0 WOLF'S FANG SATELLITE CAMP, INDICATIVE LAYOUT