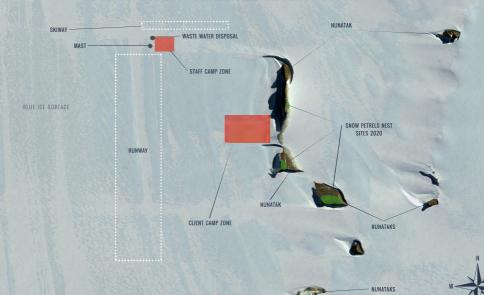

## WOLF'S FANG SATELLITE CAMP

WHITE DESERT IEE UPDATE REPORT JULY 2020 FIGURE 6.0 WHICHAWAY CAMP SKIWAY, INDICATIVE LAYOUT