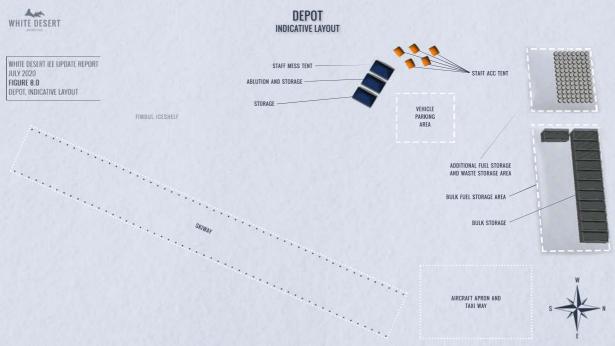

## FD83 INDICATIVE LAYOUT

SKIWAY

CAMP

**CLIENT MESS TENT** CLIENT ACC TENTS **FUEL STORAGE AREA** VEHICKLES PARKING AREA STAFF AC TENT **CLIENT TOILET** STORAGE TENT GUIDE TENTS

ICE SHEET

WHITE DESERT IEE UPDATE REPORT
JULY 2020
FIGURE 9.0
FD83, INDICATIVE LAYOUT