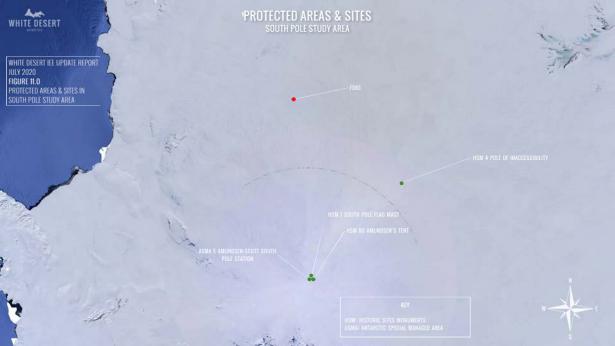

WHITE DESERT IEE UPDATE REPORT JULY 2020 FIGURE 2.0 WOLF'S FANG RUNWAY AREA





## WOLF'S FANG STAFF CAMP & MAIN CAMP INDICATIVE LAYOUT





WHITE DESERT IEE UPDATE REPORT JULY 2020 FIGURE 4.0 WOLF'S FANG SATELLITE CAMP, INDICATIVE LAYOUT

## WOLF'S FANG SATELLITE CAMP









WHITE DESERT IEE UPDATE REPORT JULY 2020 FIGURE 6.0 WHICHAWAY CAMP SKIWAY, INDICATIVE LAYOUT











## FD83 INDICATIVE LAYOUT

SKIWAY

CAMP

**CLIENT MESS TENT** CLIENT ACC TENTS **FUEL STORAGE AREA** VEHICKLES PARKING AREA STAFF AC TENT **CLIENT TOILET** STORAGE TENT GUIDE TENTS

ICE SHEET



WHITE DESERT IEE UPDATE REPORT
JULY 2020
FIGURE 9.0
FD83, INDICATIVE LAYOUT







WHITE DESERT IEE UPDATE REPORT JULY 2020 FIGURE 12.0 WOLF'S FANG RUNWAY ENVIRONMENTAL FEATURES

## **WOLF'S FANG RUNWAY ENVIRONMENTAL FEATURES**