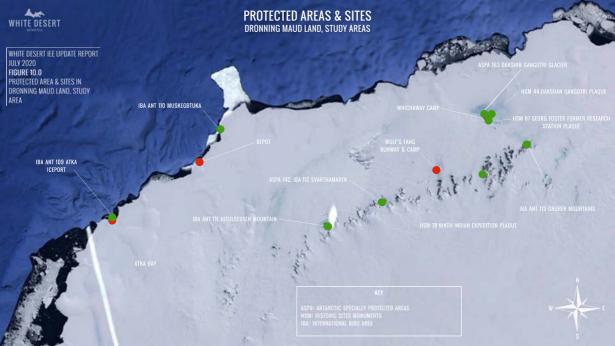

WHITE DESERT IEE UPDATE REPORT JULY 2020 FIGURE 2.0 WOLF'S FANG RUNWAY AREA





## WOLF'S FANG STAFF CAMP & MAIN CAMP INDICATIVE LAYOUT





WHITE DESERT IEE UPDATE REPORT JULY 2020 FIGURE 4.0 WOLF'S FANG SATELLITE CAMP, INDICATIVE LAYOUT

## WOLF'S FANG SATELLITE CAMP









WHITE DESERT IEE UPDATE REPORT JULY 2020 FIGURE 6.0 WHICHAWAY CAMP SKIWAY, INDICATIVE LAYOUT











## FD83 INDICATIVE LAYOUT

SKIWAY

CAMP

**CLIENT MESS TENT** CLIENT ACC TENTS **FUEL STORAGE AREA** VEHICKLES PARKING AREA STAFF AC TENT **CLIENT TOILET** STORAGE TENT GUIDE TENTS

ICE SHEET



WHITE DESERT IEE UPDATE REPORT
JULY 2020
FIGURE 9.0
FD83, INDICATIVE LAYOUT







WHITE DESERT IEE UPDATE REPORT JULY 2020 FIGURE 12.0 WOLF'S FANG RUNWAY ENVIRONMENTAL FEATURES

## **WOLF'S FANG RUNWAY ENVIRONMENTAL FEATURES**