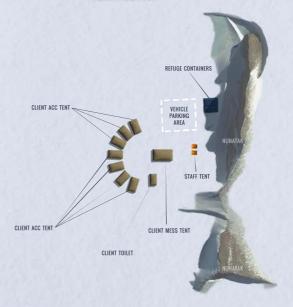

## WOLF'S FANG SATELLITE CAMP

WHITE DESERT IEE UPDATE REPORT JULY 2020 FIGURE 6.0 WHICHAWAY CAMP SKIWAY, INDICATIVE LAYOUT