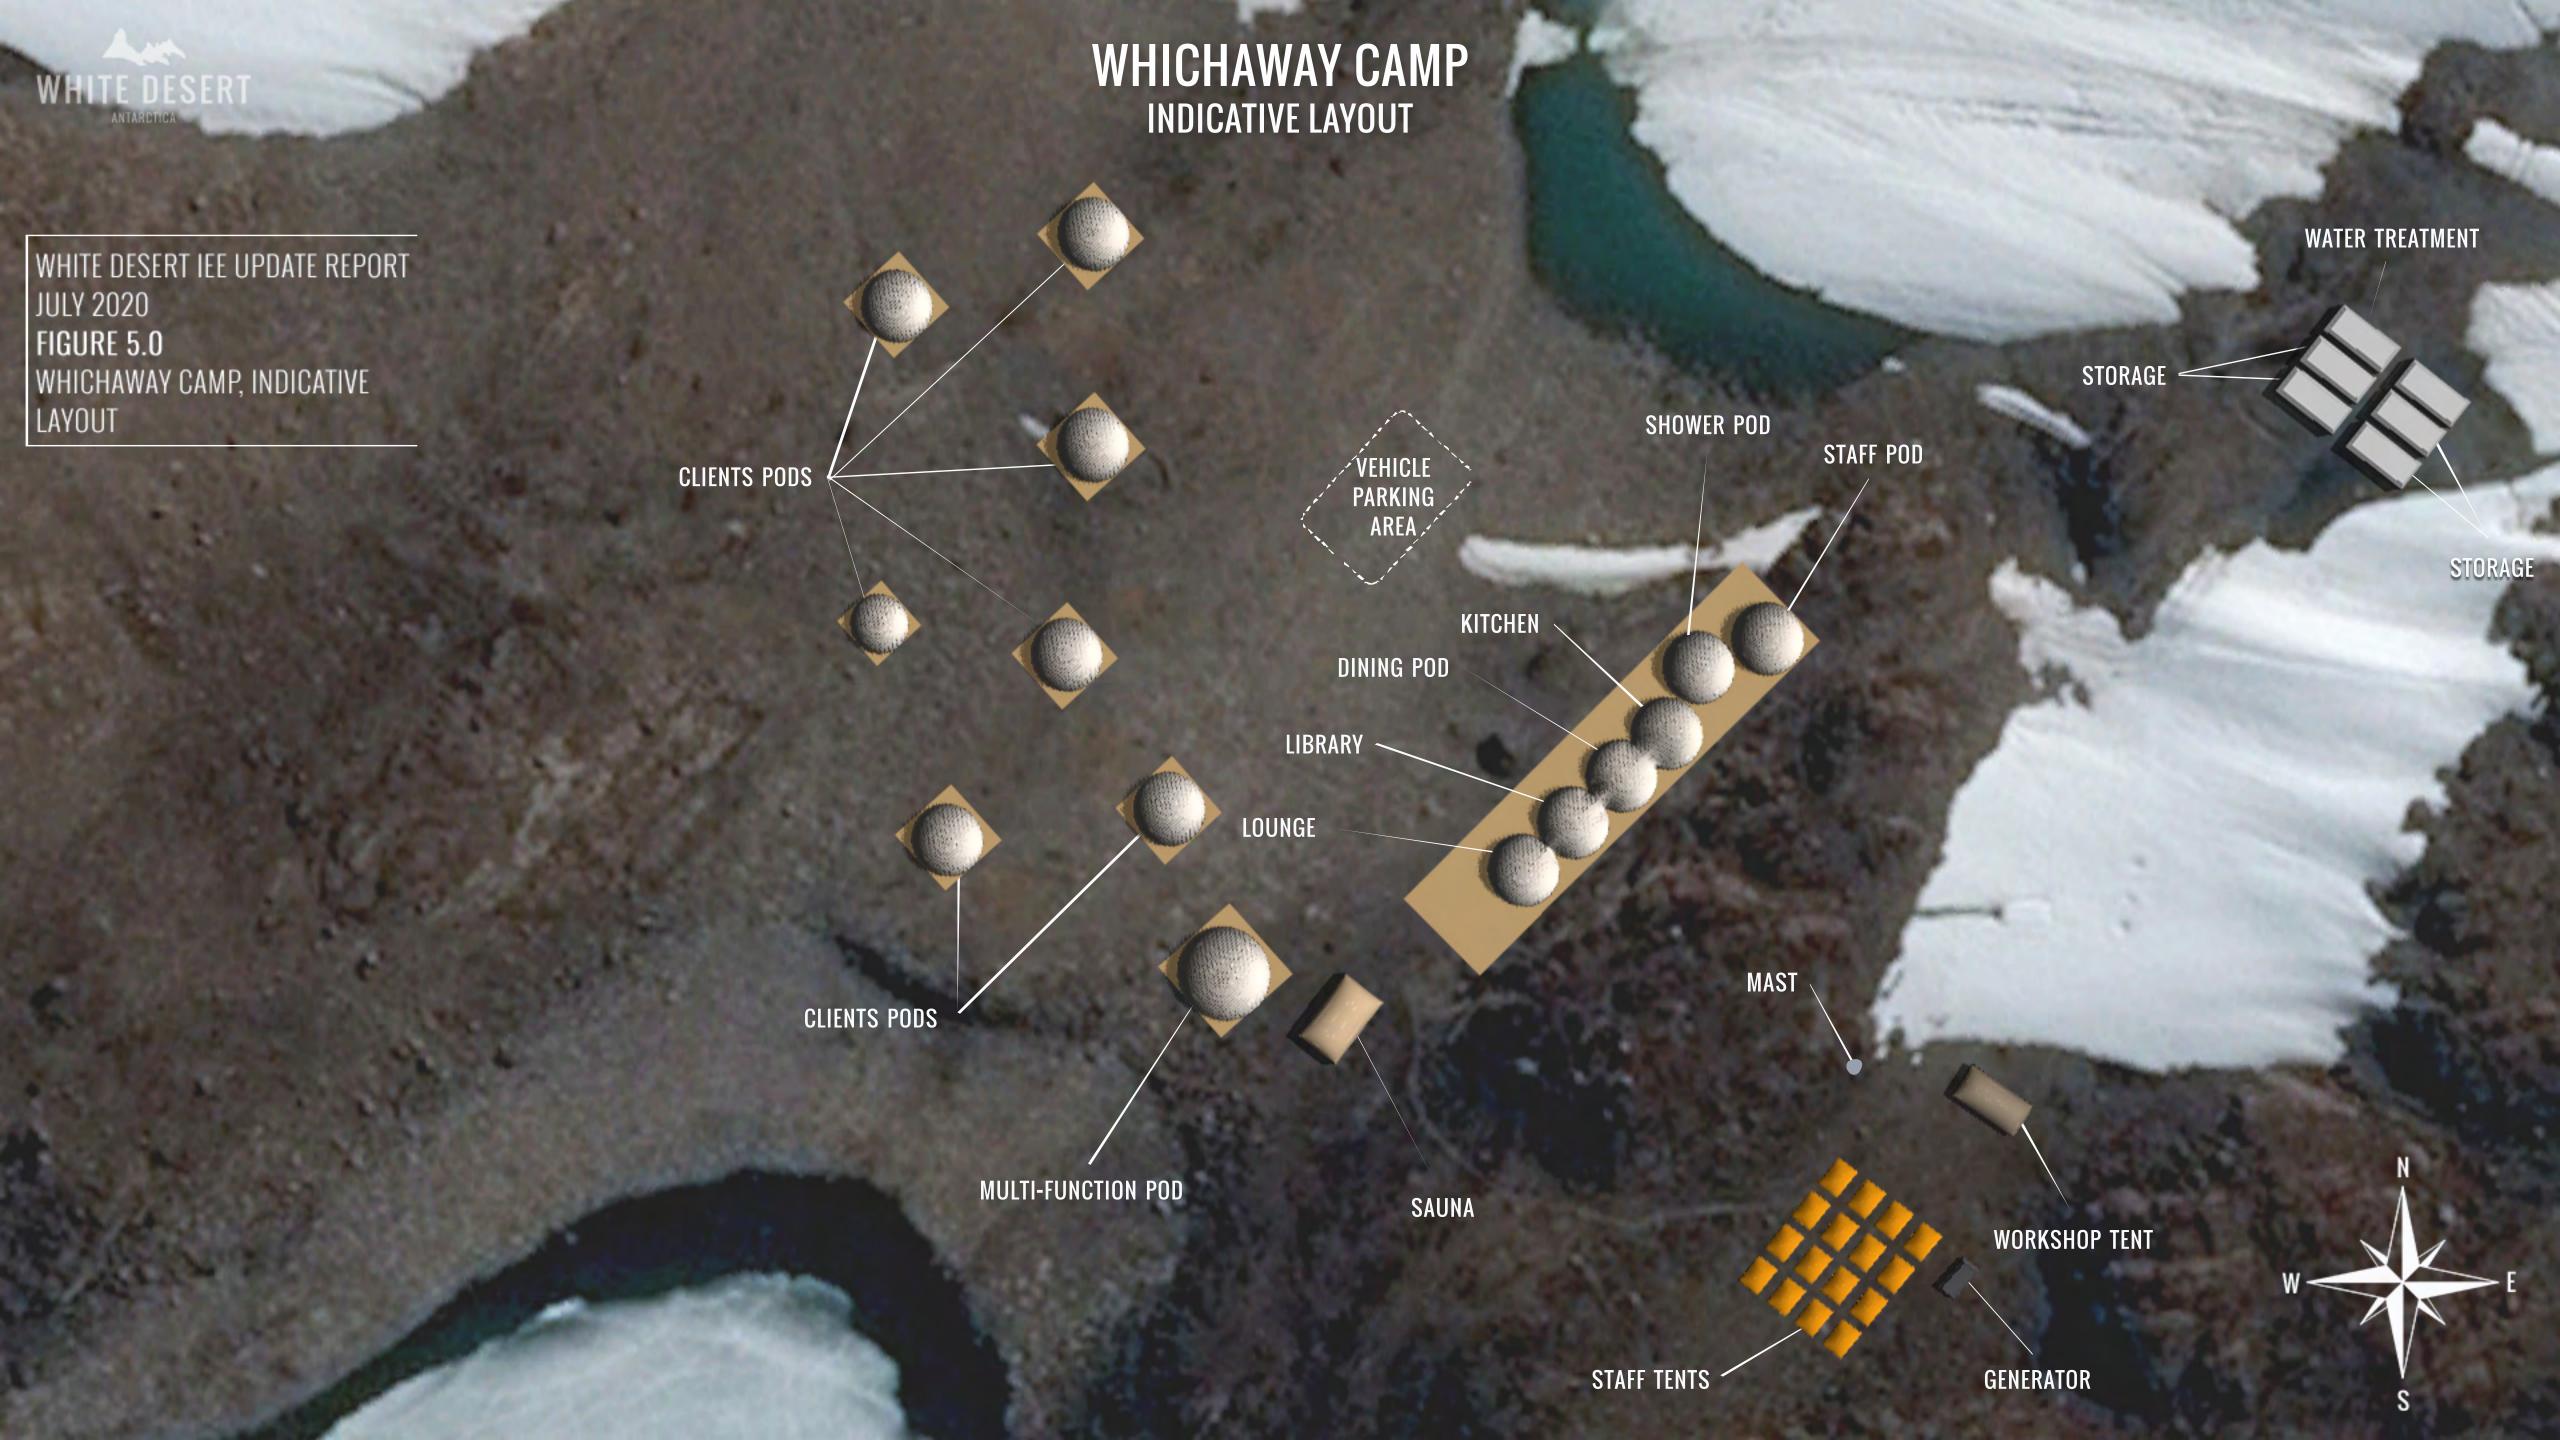

## WOLF'S FANG STAFF CAMP & MAIN CAMP INDICATIVE LAYOUT

WHITE DESERT IEE UPDATE REPORT JULY 2020 FIGURE 4.0 WOLF'S FANG SATELLITE CAMP, INDICATIVE LAYOUT