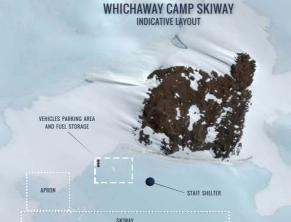

## WOLF'S FANG SATELLITE CAMP

WHITE DESERT IEE UPDATE REPORT JULY 2020 FIGURE 6.0 WHICHAWAY CAMP SKIWAY, INDICATIVE LAYOUT