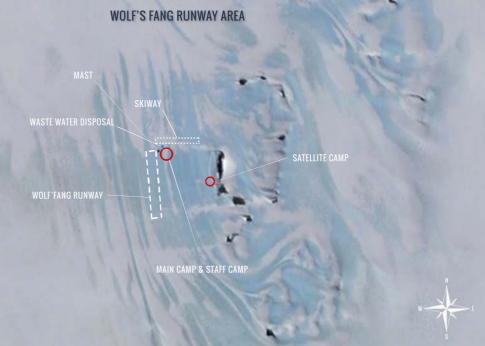

WHITE DESERT IEE UPDATE REPORT JULY 2020 FIGURE 2.0 WOLF'S FANG RUNWAY AREA





## WOLF'S FANG STAFF CAMP & MAIN CAMP INDICATIVE LAYOUT





WHITE DESERT IEE UPDATE REPORT JULY 2020 FIGURE 4.0 WOLF'S FANG SATELLITE CAMP, INDICATIVE LAYOUT

## WOLF'S FANG SATELLITE CAMP









WHITE DESERT IEE UPDATE REPORT JULY 2020 FIGURE 6.0 WHICHAWAY CAMP SKIWAY, INDICATIVE LAYOUT











## FD83 INDICATIVE LAYOUT

SKIWAY

CAMP

**CLIENT MESS TENT** CLIENT ACC TENTS **FUEL STORAGE AREA** VEHICKLES PARKING AREA STAFF AC TENT **CLIENT TOILET** STORAGE TENT GUIDE TENTS

ICE SHEET



WHITE DESERT IEE UPDATE REPORT
JULY 2020
FIGURE 9.0
FD83, INDICATIVE LAYOUT







WHITE DESERT IEE UPDATE REPORT JULY 2020 FIGURE 12.0 WOLF'S FANG RUNWAY ENVIRONMENTAL FEATURES

## **WOLF'S FANG RUNWAY ENVIRONMENTAL FEATURES**