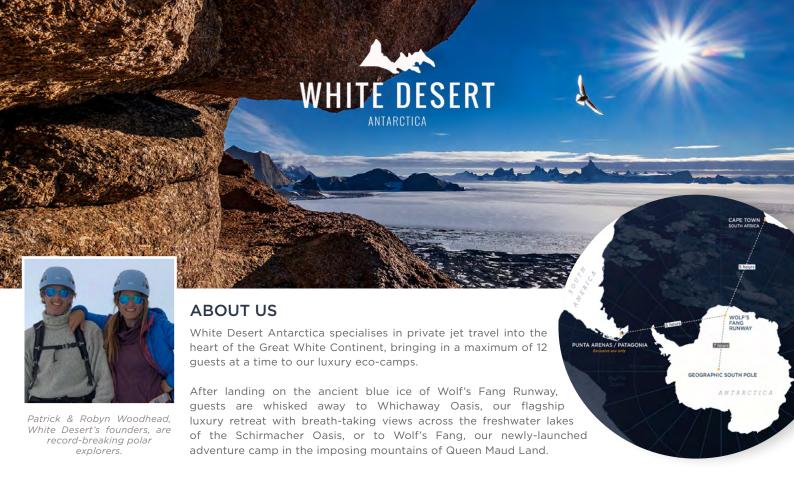

# **TRAVELLING** TO ANTARCTICA

Departing from Cape Town, guests travel in luxury aboard a private jet across the vast expanses of the Southern Ocean. During the 5-hour flight to reach Wolf's Fang Runway, they will pass into the Antarctic Circle and

# TRAVELLING TO ANTARCTICA

Departing from Cape Town, guests travel in luxury aboard a private jet across the vast expanses of the Southern Ocean. During the 5-hour flight to reach Wolf's Fangs Runway, they will pass into the Antarctic Circle and 24 hours of continuous daylight.