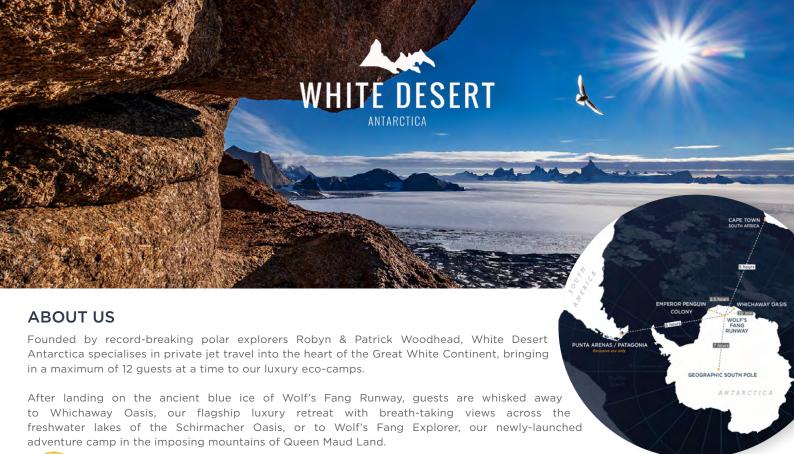

# **TRAVELLING** TO ANTARCTICA

Departing from Cape Town, guests travel in luxury aboard a private jet across the vast expanses of the Southern Ocean. During the 5-hour flight to reach Wolf's Fang Runway, they will pass into the Antarctic Circle and

# TRAVELLING TO ANTARCTICA

Departing from Cape Town, guests travel in luxury aboard a private jet across the vast expanses of the Southern Ocean. During the 5-hour flight to reach Wolf's Fangs Runway, they will pass into the Antarctic Circle and 24 hours of continuous daylight.