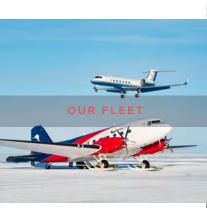

WOLF 3 FANG CAMP

In the heart of Queen Maud Land lies Wolf's Fang, White Desert Antarctica's adventure camp.

A 5-hour flight from Cape Town aboard a private jet, Wolf's Fang is a warm and relaxing basecamp, with heated tents, showers and a welcoming dining and relaxation area serving delicious meals and wines from the Cape Winelands. Wolf's Fang camp is our starting point for exploring the pristine Antarctic wilderness and taking part in activities including hiking, climbing, ice-climbing.