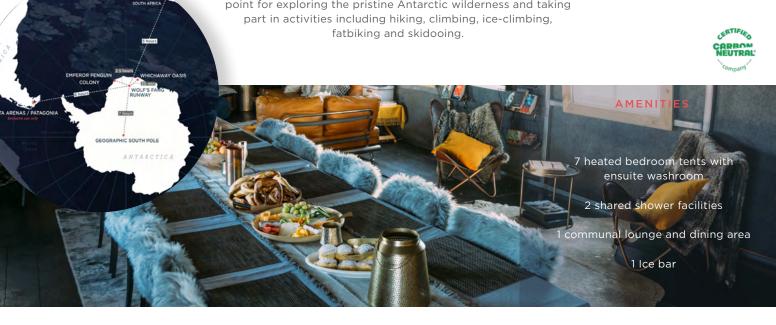

WOLF 3 FANG CAMP

In the heart of Queen Maud Land lies Wolf's Fang, White Desert Antarctica's adventure camp.

A 5-hour flight from Cape Town aboard a private jet, Wolf's Fang is a warm and relaxing basecamp, with heated tents, showers and a welcoming dining and relaxation area serving delicious meals and wines from the Cape Winelands. Wolf's Fang camp is our starting point for exploring the pristine Antarctic wilderness and taking part in activities including hiking, climbing, ice-climbing.

# **EATING & DRINKING**

With so much to do, you'll be sure to build a healthy appetite!

Our chefs draw on top South African produce to serve you hearty breakfasts, wholesome lunches and warming family-style dinners, with wines from the Cape vineyards, freshly-baked bread and fresh coffee.

And don't miss cocktails at the Ice Bar!