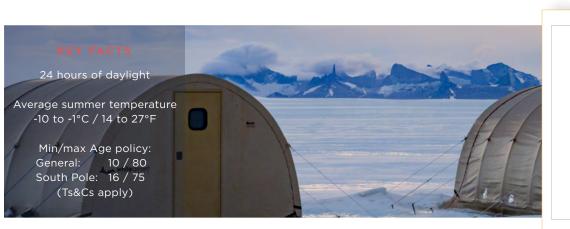

WOLF 3 FANG CAMP

In the heart of Queen Maud Land lies Wolf's Fang, White Desert Antarctica's adventure camp.

A 5-hour flight from Cape Town aboard a private jet, Wolf's Fang is a warm and relaxing basecamp, with heated tents, showers and a welcoming dining and relaxation area serving delicious meals and wines from the Cape Winelands. Wolf's Fang camp is our starting point for exploring the pristine Antarctic wilderness and taking part in activities including hiking, climbing, ice-climbing.