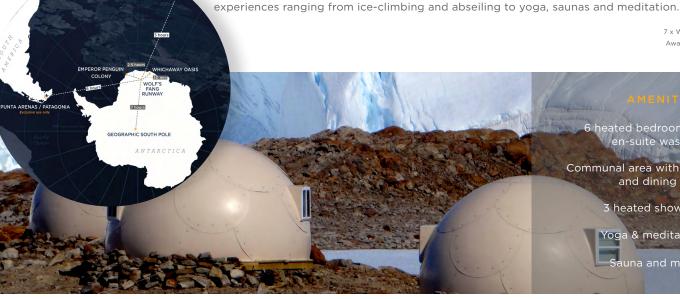

> 7 x World Trave Awards Winne

heated bedroom pods with en-suite washroom

Communal area with lounge, library and dining room

3 heated shower pods

Yoga & meditation pod

Sauna and massage