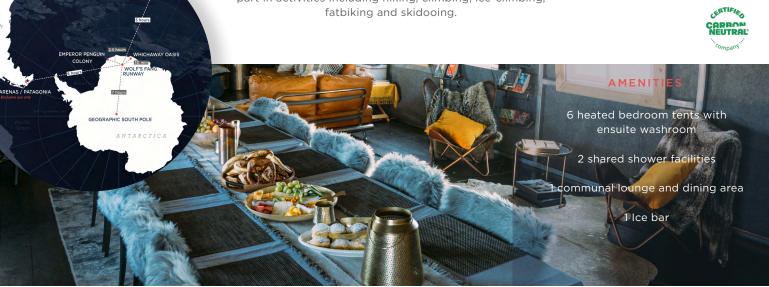

### TRIPS HOSTED AT WOLF'S FANG

| EXPERIENCES              | DURATION | RACK     | HIGHLIGHTS                                                                                                                                      | BROCHURE |
|--------------------------|----------|----------|-------------------------------------------------------------------------------------------------------------------------------------------------|----------|
| South Pole &<br>Emperors | 7 nights | \$83,000 | Our longest and most popular trip including the South<br>Pole, the Emperor Penguins and all the experiences<br>around Wolf's Fang camp.         | $\Box$   |
| Early Emperors           | 5 nights | \$52,000 | A chance to see 28,000 Emperor Penguins at<br>Atka Bay and explore the astonishing glacier, nunataks and<br>mountain range of Wolf's Fang camp. | $\Box$   |
| Virgin Summit            | 4 nights | \$45,000 | Take part in a unique antarctic expedition and be the first to summit a Virgin Peak in in the mountains of Queen Maud Land.                     | lack     |

# **EATING & DRINKING**

With so much to do, you'll be sure to build a healthy appetite!

Our chefs draw on top South African produce to serve you hearty breakfasts, wholesome lunches and warming family-style dinners, with wines from the Cape vineyards, freshly-baked bread and fresh coffee.

And don't miss cocktails at the Ice Bar!