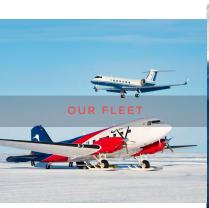

WOLF'S FANG

In the heart of Queen Maud Land lies Wolf's Fang, White Desert Antarctica's adventure camp.

A 5-hour flight from Cape Town aboard a private jet, Wolf's Fang is a warm and relaxing basecamp, with heated tents, showers and a welcoming dining and relaxation area serving delicious meals and wines from the Cape Winelands. Wolf's Fang is our starting