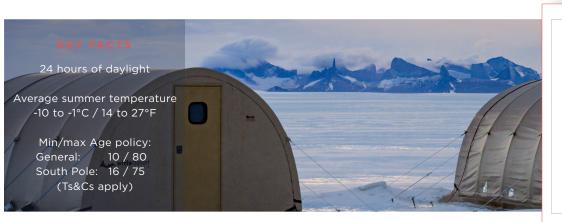

# WOLF'S FANG

In the heart of Queen Maud Land lies Wolf's Fang, White Desert Antarctica's adventure camp. A 5-hour flight from Cape Town aboard a private aircraft, Wolf's Fang is a warm and relaxing basecamp,

with heated tents, showers and a welcoming dining and relaxation area serving delicious meals and wines from the Cape Winelands. Wolf's Fang is our starting point for exploring the pristine Antarctic wilderness and taking part in activities including hiking, climbing, ice-climbing,