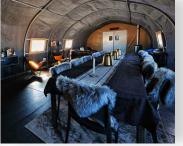

### WOLF'S FANG ACCOMMODATION

Wolf's Fang features six heated bedroom tents that are equipped with en-suite washrooms, replete with shower rooms. The relaxed lounge area is a haven of comfort and warmth, no matter what the conditions outside. The inviting dining area is the ideal space to revisit the day's exploration with fellow adventurers.