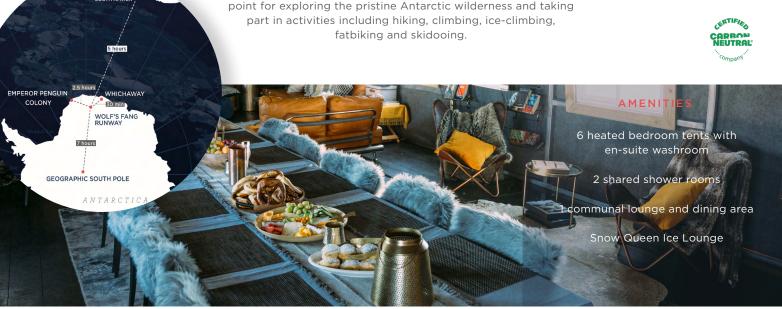

with heated tents, showers and a welcoming dining and relaxation area serving delicious meals and wines from the Cape Winelands. Wolf's Fang is our starting point for exploring the pristine Antarctic wilderness and taking part in activities including hiking, climbing, ice-climbing,

### WOLF'S FANG ACCOMMODATION

Wolf's Fang features six heated bedroom tents that are equipped with en-suite washrooms, replete with shower rooms. The relaxed lounge area is a haven of comfort and warmth, no matter what the conditions outside. The inviting dining area is the ideal space to revisit the day's exploration with fellow adventurers.