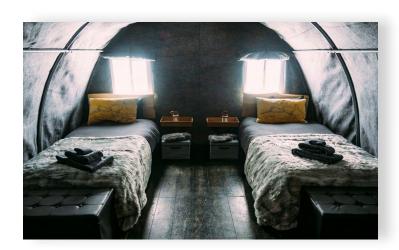

### WOLF'S FANG ACCOMMODATION

Wolf's Fang features six heated bedroom tents that are equipped with en-suite washrooms, replete with shower rooms. The relaxed lounge area is a haven of comfort and warmth, no matter what the conditions outside. The inviting dining area is the ideal space to revisit the day's exploration with fellow adventurers.