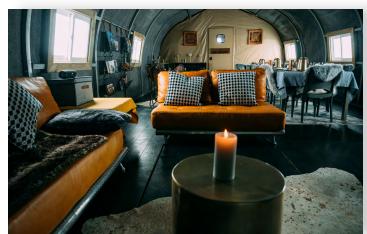

### WOLF'S FANG ACCOMMODATION

Wolf's Fang features six heated bedroom tents that are equipped with en-suite washrooms, replete with shower rooms. The relaxed lounge area is a haven of comfort and warmth, no matter what the conditions outside. The inviting dining area is the ideal space to revisit the day's exploration with fellow adventurers.