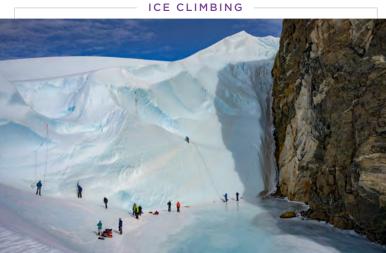

The summits of the seven nearby nunatak mountains can be reached on foot by a variety of routes ranging from gentle to challenging, but they all offer spectacular views.

With the help of ice axe and crampons, guests will scale walls of ice carved out of the glacier surrounding the Henriksen Nunatak mountains.