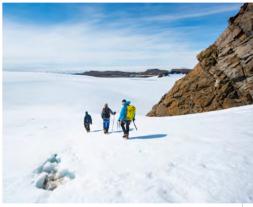

#### **ABSEILING**

Prepare for a real adventure as our former world champion climbers teach you how to safely scale the stunning red granite walls that encircle our camp.

MOUNTAINEERING

Traverse the world's most pristine wilderness and follow in the footsteps of your UIAGM mountain guides to witness rarely seen vistas and nature at its finest.