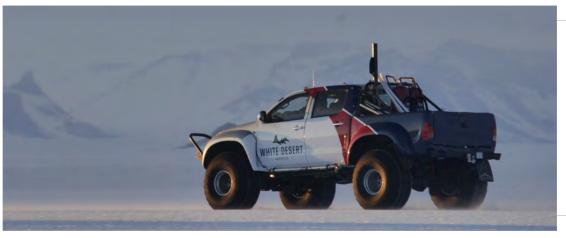

# ARCTIC TRUCK SAFARI

Specially converted to Antarctic specifications, the Arctic Truck is in its element on the ice.

Our UIAGM guides will take guests on an exhilarating safari over the glacier, where they will explain how the glacier is formed and share stories from the area's rich history of exploration.