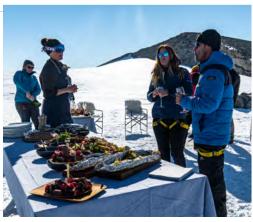

## CHAMPAGNE PICNICS

Refuel on the top of a rugged peak with views to every horizon, the perfect opportunity to sip on a cocktail with 10,000-year-old ice.