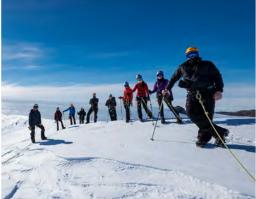

# ARCTIC TRUCK SAFARI

Specially converted to Antarctic specifications, the Arctic Truck is in its element on the ice.

Our UIAGM guides will take guests on an exhilarating safari over the glacier, where they will explain how the glacier is formed and share stories from the area's rich history of exploration.