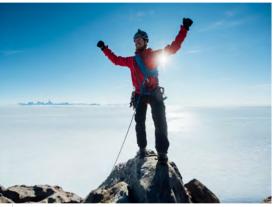

The summits of the seven nearby nunatak mountains can be reached on foot by a variety of routes ranging from gentle to challenging, but they all offer spectacular views.

With the help of ice axe and crampons, guests will scale walls of ice carved out of the glacier surrounding the Henriksen Nunatak mountains.

#### **ABSEILING**

Prepare for a real adventure as our former world champion climbers teach you how to safely scale the stunning red granite walls that encircle our camp.

MOUNTAINEERING

Traverse the world's most pristine wilderness and follow in the footsteps of your UIAGM mountain guides to witness rarely seen vistas and nature at its finest.