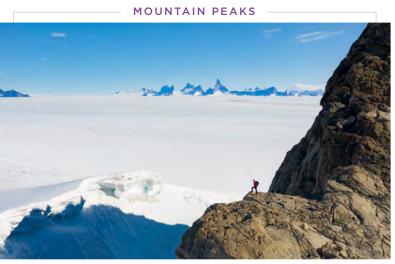

The summits of the seven nearby nunatak mountains can be reached on foot by a variety of routes ranging from gentle to challenging, but they all offer spectacular views.

With the help of ice axe and crampons, guests will scale walls of ice carved out of the glacier surrounding the Henriksen Nunatak mountains.

#### **ABSEILING**

Prepare for a real adventure as our former world champion climbers teach you how to safely scale the stunning red granite walls that encircle our camp.

MOUNTAINEERING

Traverse the world's most pristine wilderness and follow in the footsteps of your UIAGM mountain guides to witness rarely seen vistas and nature at its finest.