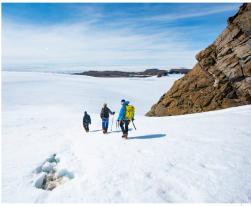

The summits of the seven nearby nunatak mountains can be reached on foot by a variety of routes ranging from gentle to challenging, but they all offer spectacular views.

With the help of ice axe and crampons, guests will scale walls of ice carved out of the glacier surrounding the Henriksen Nunatak mountains.

## ABSEILING

Prepare for a real adventure as our former world champion climbers teach you how to safely scale the stunning red granite walls that encircle our camp.

MOUNTAINEERING

Traverse the world's most pristine wilderness and follow in the footsteps of your UIAGM mountain guides to witness rarely seen vistas and nature at its finest.