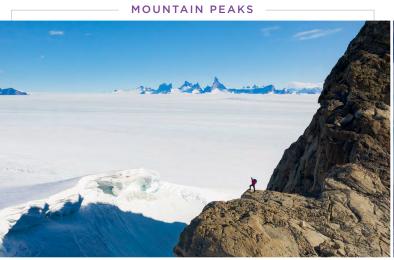

The summits of the seven nearby nunatak mountains can be reached on foot by a variety of routes ranging from gentle to challenging, but they all offer spectacular views.

With the help of ice axe and crampons, guests will scale walls of ice carved out of the glacier surrounding the Henriksen Nunatak mountains.