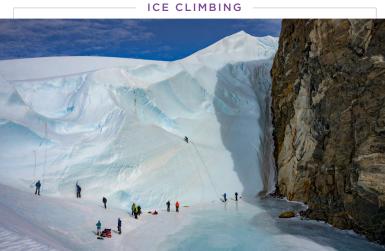

The summits of the seven nearby nunatak mountains can be reached on foot by a variety of routes ranging from gentle to challenging, but they all offer spectacular views.

With the help of ice axe and crampons, guests will scale walls of ice carved out of the glacier surrounding the Henriksen Nunatak mountains.