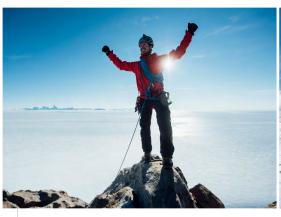

The summits of the seven nearby nunatak mountains can be reached on foot by a variety of routes ranging from gentle to challenging, but they all offer spectacular views.

With the help of ice axe and crampons, guests will scale walls of ice carved out of the glacier surrounding the Henriksen Nunatak mountains.

## ABSEILING

Prepare for a real adventure as our former world champion climbers teach you how to safely scale the stunning red granite walls that encircle our camp.

MOUNTAINEERING

Traverse the world's most pristine wilderness and follow in the footsteps of your UIAGM mountain guides to witness rarely seen vistas and nature at its finest.