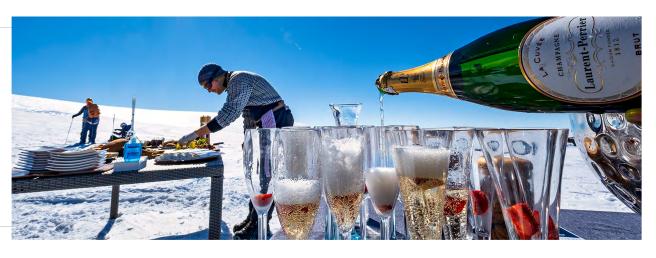

# CHAMPAGNE PICNICS

Refuel on the top of a rugged peak with views to every horizon, the perfect opportunity to sip on a cocktail with 10,000-year-old ice.