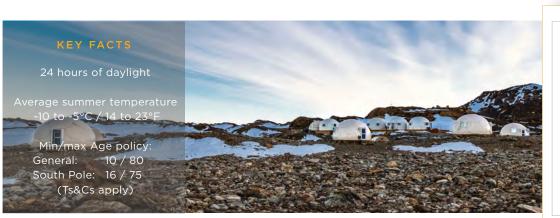

## WHICHAWAY -

On the ice-free Schirmacher Oasis in the heart of Queen Maud Land sits Whichaway, White Desert Antarctica's flagship luxury camp. After a 5-hour flight from Cape Town aboard an Airbus A340 (or similar) or private jet, this is the perfect place to disconnect from the hubbub of the modern world and tune into the great outdoors. Surrounded by freshwater lakes, a 60m (200ft) icefall, blue rivers and crystal caves, Whichaway is the warm and welcoming base for once-in-a-lifetime experiences ranging from ice-climbing and abseiling to yoga, saunas and meditation.

7 x World Travel Awards Winner

6 heated bedroom pods with en-suite washroom

Communal area with lounge, library and dining room

3 heated shower pods

Yoga & meditation pod

auna and massage

SEOGRAPHIC SOUTH POLE