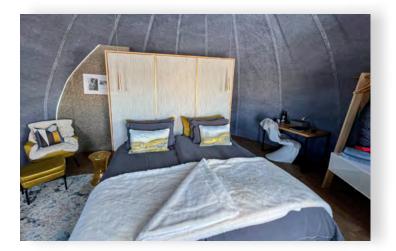

7 x World Travel Awards Winner

6 heated bedroom pods with en-suite washroom

Communal area with lounge, library and dining room

3 heated shower pods

Yoga & meditation pod

auna and massage

SEOGRAPHIC SOUTH POLE

Featuring 6 heated 'polar pods' with cutting-edge exteriors and old-world interiors that conjure up images of Antarctica's rich heritage of exploration. Our guests really love to sit back and chat in the communal lounge, library and dining area which is a wonderful space to relax with amazing views.