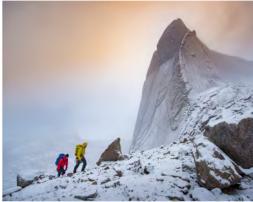

# **MOUNTAIN PEAKS**

The summits of the seven nearby nunatak mountains can be reached on foot by a variety of routes ranging from gentle to challenging, but they all offer spectacular views.

# **EXPLORERS TRAVERSE & MOUNTAINEERING**

Guides lead our guests on a journey out onto the Polar Plateau, hauling pulka sleds as they learn to master the skills of a true Antarctic explorer. Guests can even learn mountaineering skills with our UIAGM-qualified guides among the granite spires of the Holtedahl or Drygalski Mountains.