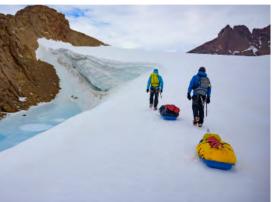

# **EXPLORERS TRAVERSE & MOUNTAINEERING**

Guides lead our guests on a journey out onto the Polar Plateau, hauling pulka sleds as they learn to master the skills of a true Antarctic explorer. Guests can even learn mountaineering skills with our UIAGM-qualified guides among the granite spires of the Holtedahl or Drygalski Mountains.