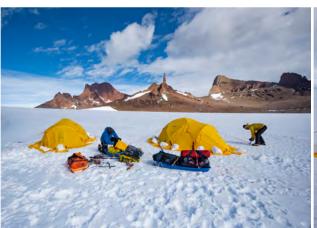

### GLACIER CAMP-OUT

The highlight of our Explorers Academy trip, guests can choose to spend a night out on the ice amid the limitless expanses of the Polar Plateau.