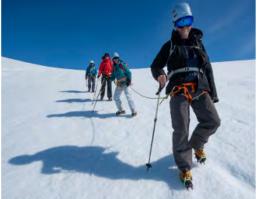

# **EXPLORERS TRAVERSE & MOUNTAINEERING**

Guides lead our guests on a journey out onto the Polar Plateau, hauling pulka sleds as they learn to master the skills of a true Antarctic explorer. Guests can even learn mountaineering skills with our UIAGM-qualified guides among the granite spires of the Holtedahl or Drygalski Mountains.