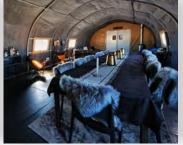

#### WOLF'S FANG ACCOMMODATION

Wolf's Fang features six heated bedroom tents that are equipped with en-suite washrooms, replete with shower rooms. The relaxed lounge area is a haven of comfort and warmth, no matter what the conditions outside. The inviting dining area is the ideal space to revisit the day's exploration with fellow adventurers.