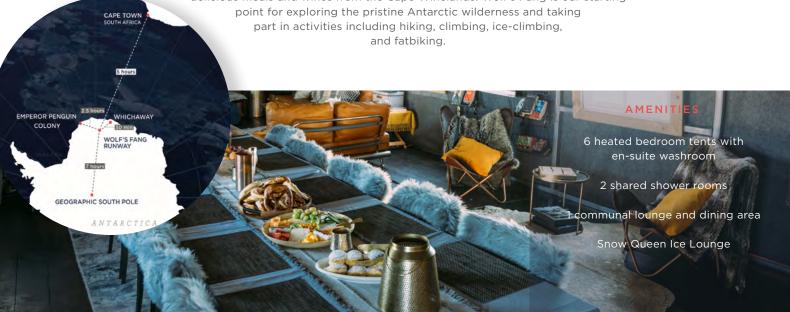

# WOLF'S FANG

In the heart of Queen Maud Land lies Wolf's Fang, White Desert Antarctica's adventure camp.

A 5-hour flight from Cape Town aboard an Airbus A340 (or similar) or private jet, Wolf's Fang is a warm and relaxing basecamp, with heated tents, showers and a welcoming dining and relaxation area serving delicious meals and wines from the Cape Winelands. Wolf's Fang is our starting

#### WOLF'S FANG ACCOMMODATION

Wolf's Fang features six heated bedroom tents that are equipped with en-suite washrooms, replete with shower rooms. The relaxed lounge area is a haven of comfort and warmth, no matter what the conditions outside. The inviting dining area is the ideal space to revisit the day's exploration with fellow adventurers.

### **EATING & DRINKING**

With so much to do, you'll be sure to build a healthy appetite!

Our chefs draw on top South African produce to serve you hearty breakfasts, wholesome lunches and warming family-style dinners, with wines from the Cape vineyards, freshly-baked bread and fresh coffee. And don't miss cocktails at the Ice Bar!