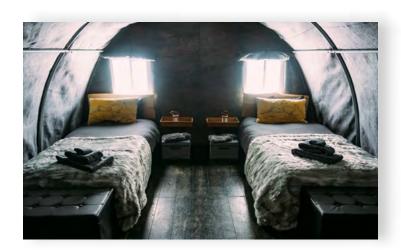

#### WOLF'S FANG ACCOMMODATION

Wolf's Fang features six heated bedroom tents that are equipped with en-suite washrooms, replete with shower rooms. The relaxed lounge area is a haven of comfort and warmth, no matter what the conditions outside. The inviting dining area is the ideal space to revisit the day's exploration with fellow adventurers.