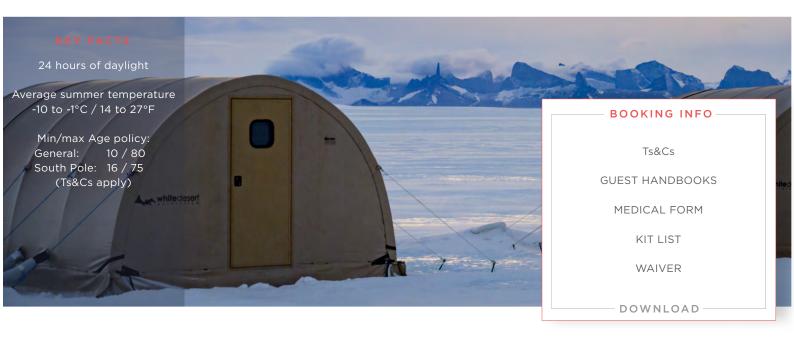

# WOLF'S FANG

In the heart of Queen Maud Land lies Wolf's Fang, White Desert Antarctica's adventure camp.

A 5-hour flight from Cape Town aboard an Airbus A340 (or similar) or private jet, Wolf's Fang is a warm and relaxing basecamp, with heated tents, showers and a welcoming dining and relaxation area serving delicious meals and wines from the Cape Winelands. Wolf's Fang is our starting

#### WOLF'S FANG ACCOMMODATION

Wolf's Fang features six heated bedroom tents that are equipped with en-suite washrooms, replete with shower rooms. The relaxed lounge area is a haven of comfort and warmth, no matter what the conditions outside. The inviting dining area is the ideal space to revisit the day's exploration with fellow adventurers.