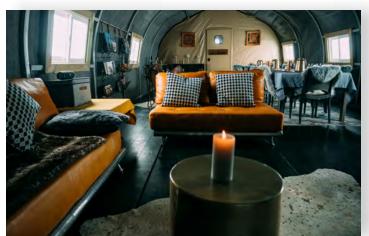

#### WOLF'S FANG ACCOMMODATION

Wolf's Fang features six heated bedroom tents that are equipped with en-suite washrooms, replete with shower rooms. The relaxed lounge area is a haven of comfort and warmth, no matter what the conditions outside. The inviting dining area is the ideal space to revisit the day's exploration with fellow adventurers.