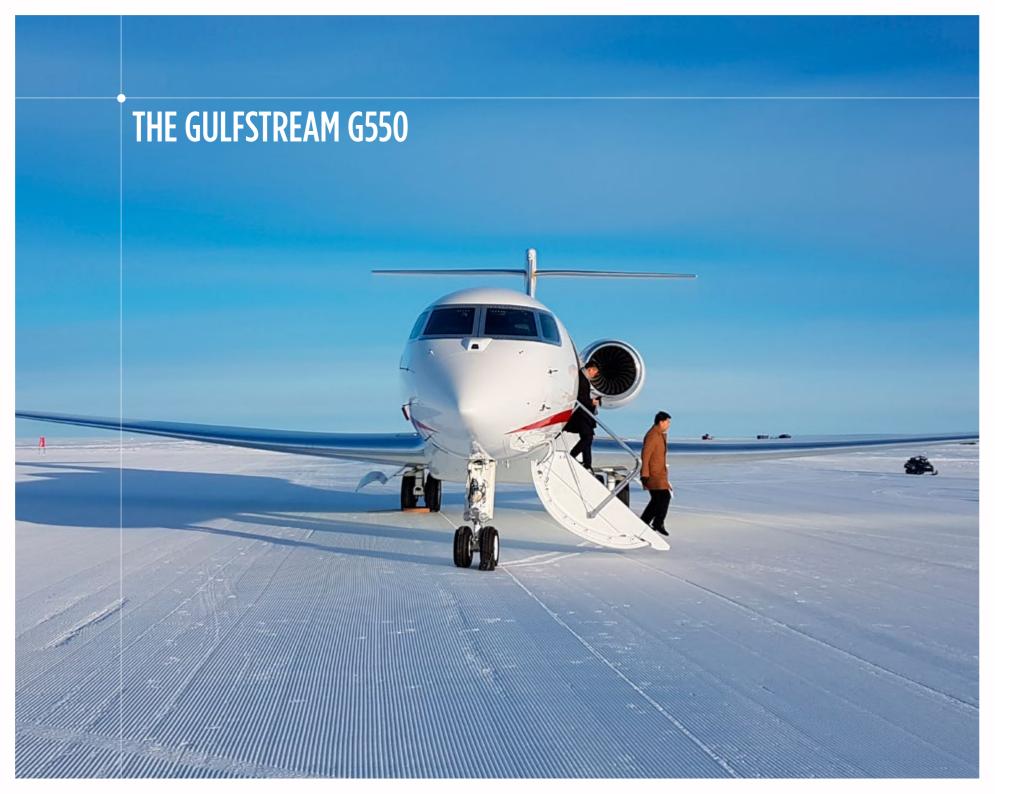

## FLIGHT

Flight to Wolf's Fang, Antarctica : 5hrs

Maximum Client : 12

Aircraft : Gulfstream G550

()

White Desert is the only company in the world to offer a private jet service to Antarctica. The Gulfstream has space for up to 12 guests and members of the White Desert staff will accompany the flight. Whether you choose to a dedicated charter or take a single seat on the jet, all signs point to the Greatest Day!