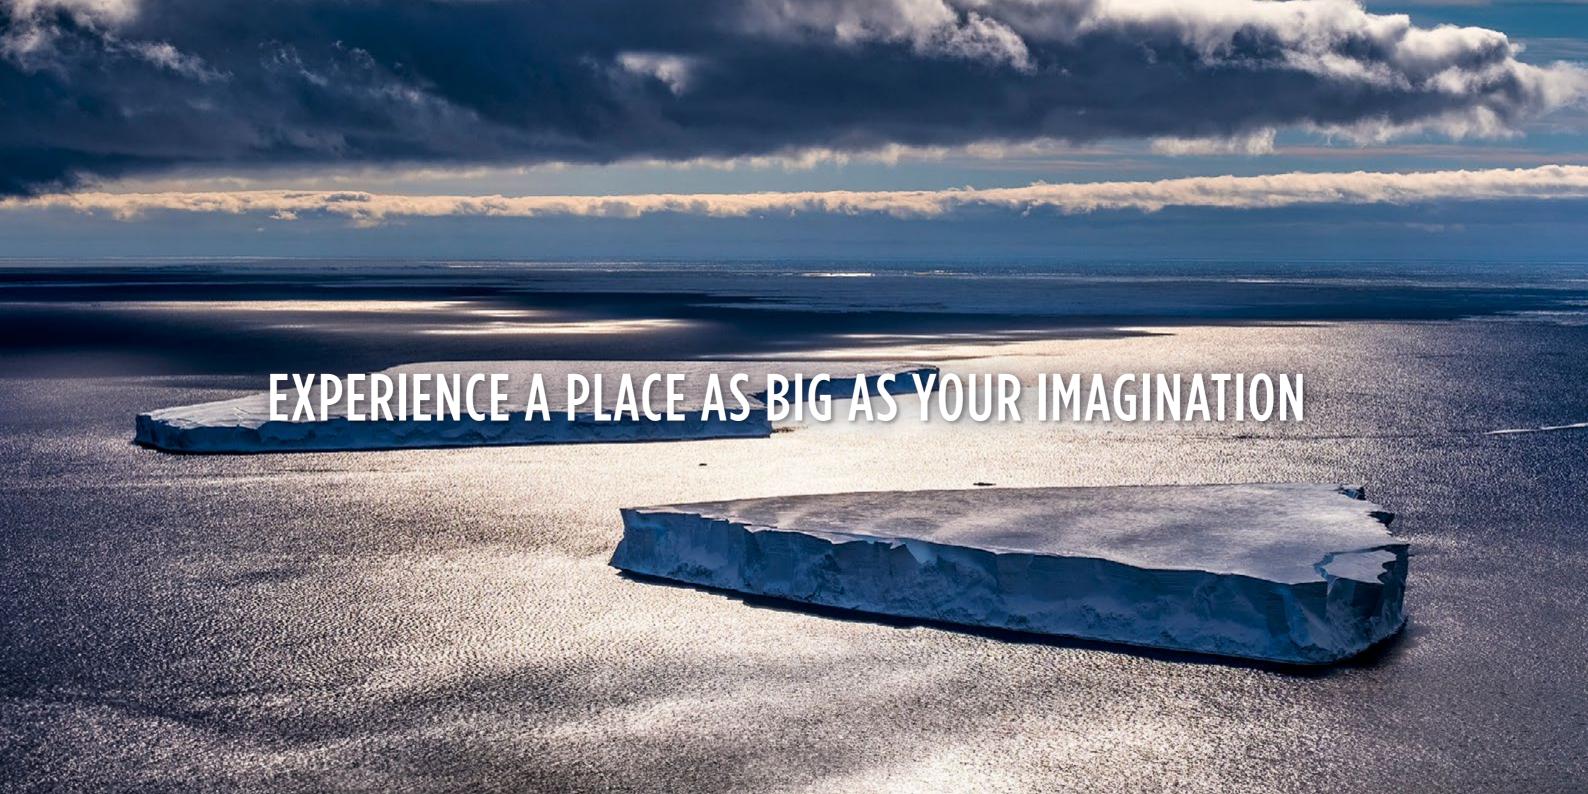

# **GREATEST DAY**

white desert

This is the chance to experience the real interior of Antarctica in a single day. You can either buy a seat or charter an entire Gulfstream private jet.

PER SEAT PRICE : US\$13,500