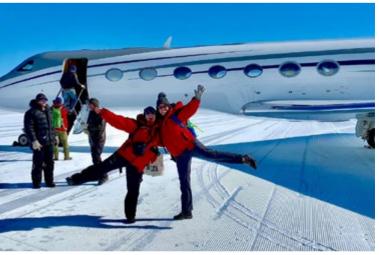

()

White Desert is the only company in the world to offer a private jet service to Antarctica. The Gulfstream has space for up to 12 guests and members of the White Desert staff will accompany the flight. Whether you choose to a dedicated charter or take a single seat on the jet, all signs point to the Greatest Day!

#### **EXCLUSIVE CHARTER**

or SEAT ON THE JET

**TRAVEL DETAILS** 

DATES AVAILABLE BETWEEN : 8 DEC 2019 - 15 FEB 2020

COST OF CHARTER : US\$150,000 - BASED ON 12PAX

**DATE** : 18 DEC 2019, 3 JAN 2020, 4 FEB 2020