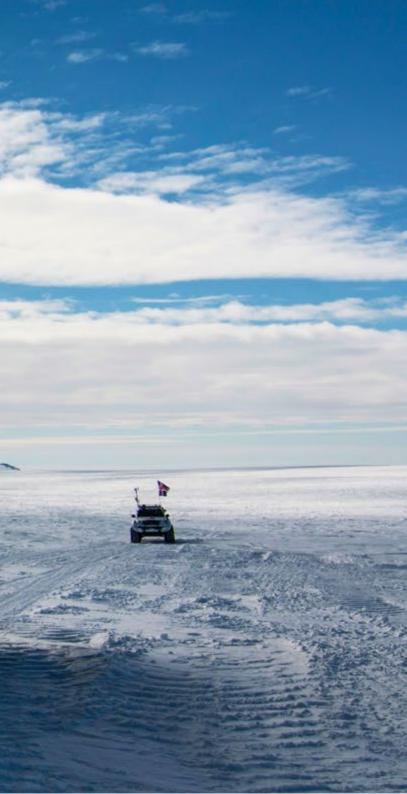

11° 49' 26" E

You will be guided on a gentle hike to the base of a near by mountain where we will host an adventurer's picnic. For the more daring, one of our seasoned mountain guides will lead you to the summit to take in the spectacular views of the Wolf's Fang range. Our specially adapted 6x6 vehicles will take you on a tour of the mountains that encircle the runway.