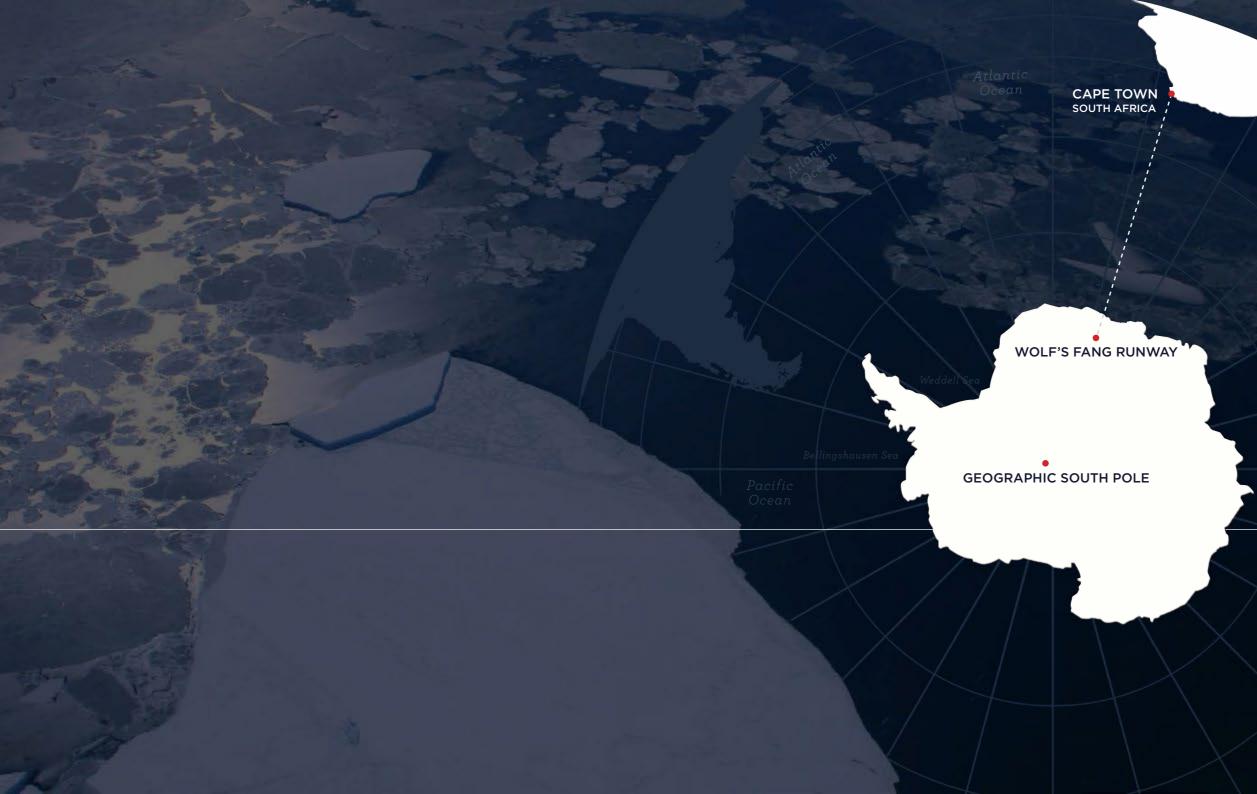

### **START POINT** CAPE TOWN, SOUTH AFRICA

a side of the second of the sum of the billion of the second of the seco

Cape Town is home to award-winning vineyards and stunning ocean vistas. It is often tipped as one of the most beautiful cities in the world.

#### **TRAVEL** SOUTH AFRICA TO ANTARCTICA

whitedesert

Your Antarctic adventure begins as you fly out from Cape Town across the mighty Southern Ocean. The five hour journey transports guests from the African night, over thousands of icebergs and passes into 24hrs of continuous sunshine. Destination: Wolf's Fang runway.

### **WOLF'S FANG RUNWAY**

CLICK TO VIEW LANDING ON WOLF'S FANG BLUE ICE RUNWAY

Wolf's Fang runway sits beneath one of the most magnificent and iconic mountains on the entire continent. Once on the ground you are surrounded by kilometer high monoliths of rock that rise vertically from the ice, creating a landscape that is simply breathtaking.