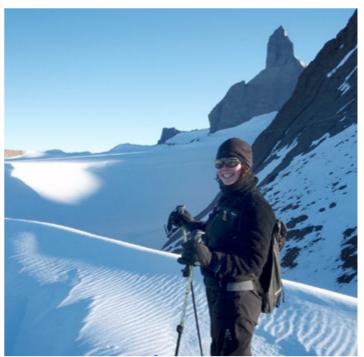

11° 49' 26" E

You will be guided on a gentle hike to the base of a near by mountain where we will host an adventurer's picnic. For the more daring, one of our seasoned mountain guides will lead you to the summit to take in the spectacular views of the Wolf's Fang range. Our specially adapted 6x6 vehicles will take you on a tour of the mountains that encircle the runway.