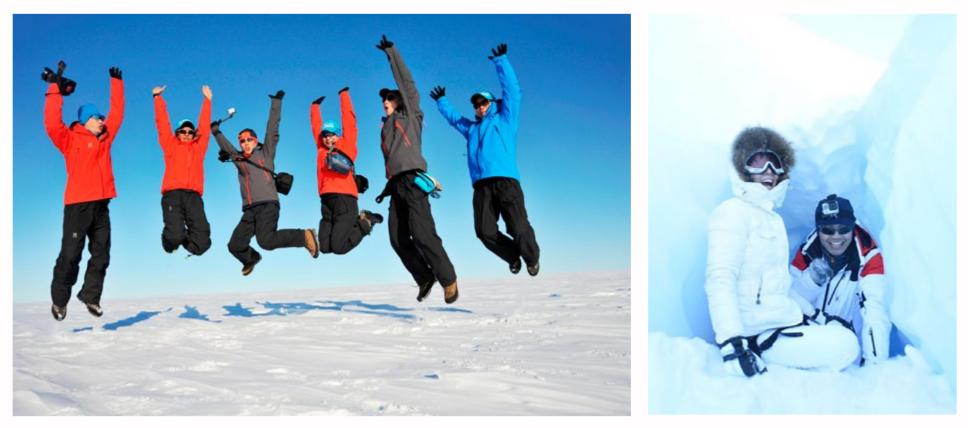

11° 49' 26" E

You will be guided on a gentle hike to the base of a near by mountain where we will host an adventurer's picnic. For the more daring, one of our seasoned mountain guides will lead you to the summit to take in the spectacular views of the Wolf's Fang range. Our specially adapted 6x6 vehicles will take you on a tour of the mountains that encircle the runway.

### **WOLF'S FANG RUNWAY**

CLICK TO VIEW LANDING ON WOLF'S FANG BLUE ICE RUNWAY

Wolf's Fang runway sits beneath one of the most magnificent and iconic mountains on the entire continent. Once on the ground you are surrounded by kilometer high monoliths of rock that rise vertically from the ice, creating a landscape that is simply breathtaking.