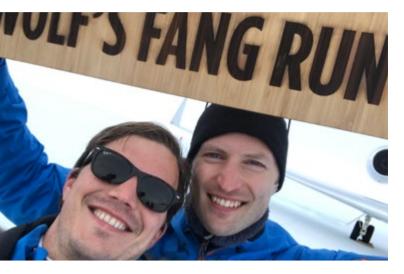

### **WOLF'S FANG RUNWAY**

CLICK TO VIEW LANDING ON WOLF'S FANG BLUE ICE RUNWAY

Wolf's Fang runway sits beneath one of the most magnificent and iconic mountains on the entire continent. Once on the ground you are surrounded by kilometer high monoliths of rock that rise vertically from the ice, creating a landscape that is simply breathtaking.