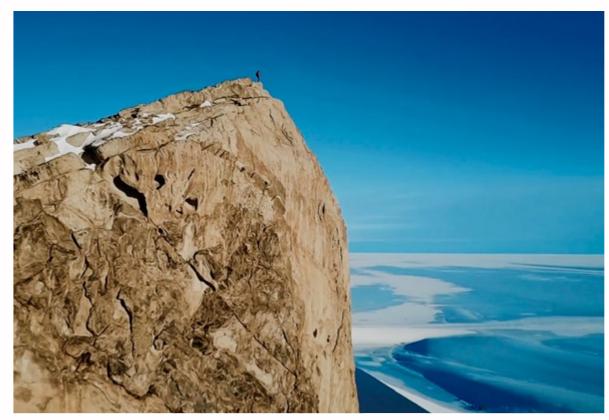

11° 49' 26" E

You will be guided on a gentle hike to the base of a near by mountain where we will host an adventurer's picnic. For the more daring, one of our seasoned mountain guides will lead you to the summit to take in the spectacular views of the Wolf's Fang range. Our specially adapted 6x6 vehicles will take you on a tour of the mountains that encircle the runway.