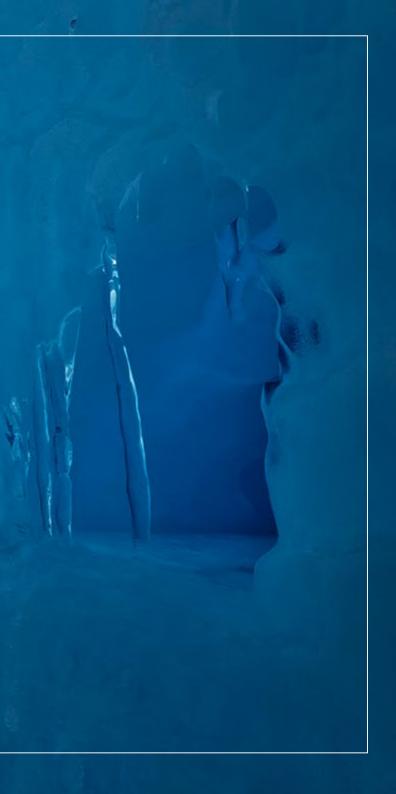

### **WOLF'S FANG RUNWAY**

CLICK TO VIEW LANDING ON WOLF'S FANG BLUE ICE RUNWAY

Wolf's Fang runway sits beneath one of the most magnificent and iconic mountains on the entire continent. Once on the ground you are surrounded by kilometer high monoliths of rock that rise vertically from the ice, creating a landscape that is simply breathtaking.

11° 49' 26" E

You will be guided on a gentle hike to the base of a near by mountain where we will host an adventurer's picnic. For the more daring, one of our seasoned mountain guides will lead you to the summit to take in the spectacular views of the Wolf's Fang range. Our specially adapted 6x6 vehicles will take you on a tour of the mountains that encircle the runway.